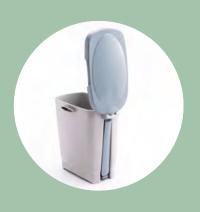

### A range of bins that helps you sort and recycle

#### 22L Bin 424x262xh420mm

40L Bin 435x300h635mm