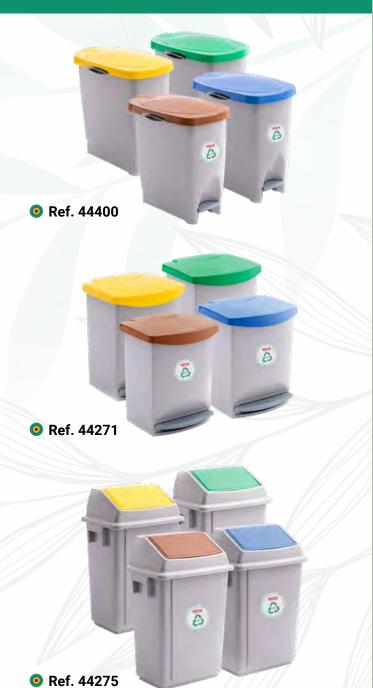

## I'M 100% RECYCLED

# I'M 100% RECYCLABLE AND ALSO REUSABLE



Bins manufactured from the waste plastic generated by our production processes





The waste plastic generated in our factories is 100% recycled and turned into new products without losing any of its properties. This action allows us to minimise environmental pollution.

### **HOW DOES IT WORK?**



Recovery and processing of the

waste plastic from our production processes



Manufactured by reusing

100% waste

plastic



We create new products

from 100%

recycled material







### A range of bins that helps you sort and recycle

#### 22L Bin 424x262xh420mm





40L Bin 435x300h635mm