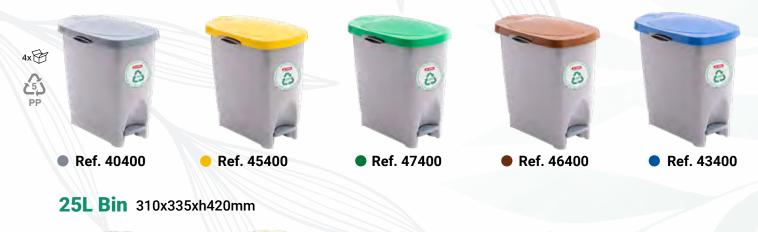

### A range of bins that helps you sort and recycle

#### 22L Bin 424x262xh420mm

40L Bin 435x300h635mm