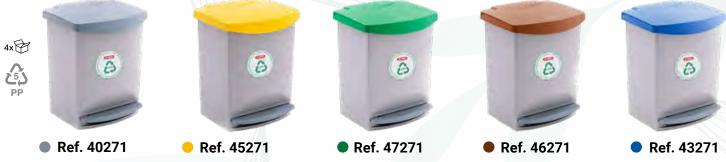

### A range of bins that helps you sort and recycle

#### 22L Bin 424x262xh420mm

40L Bin 435x300h635mm