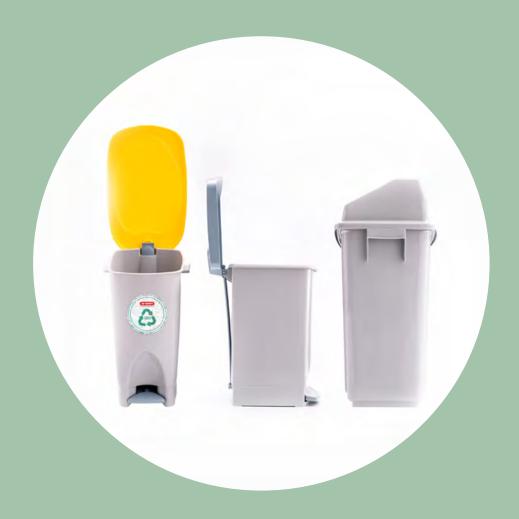

## I'M 100% RECYCLED

# I'M 100% RECYCLABLE AND ALSO REUSABLE



Bins manufactured from the waste plastic generated by our production processes





The waste plastic generated in our factories is 100% recycled and turned into new products without losing any of its properties. This action allows us to minimise environmental pollution.

### **HOW DOES IT WORK?**



Recovery and processing of the

waste plastic from our production processes



Manufactured by reusing

100% waste

plastic



We create new products

from 100%

recycled material







### A range of bins that helps you sort and recycle

#### 22L Bin 424x262xh420mm





40L Bin 435x300h635mm