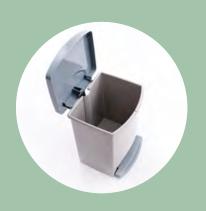

### A range of bins that helps you sort and recycle

#### 22L Bin 424x262xh420mm

40L Bin 435x300h635mm