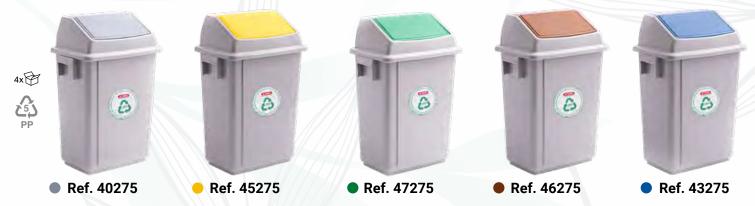

### A range of bins that helps you sort and recycle

#### 22L Bin 424x262xh420mm

40L Bin 435x300h635mm