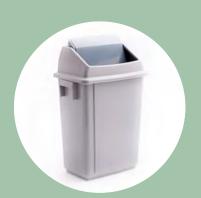

### A range of bins that helps you sort and recycle

#### 22L Bin 424x262xh420mm

40L Bin 435x300h635mm