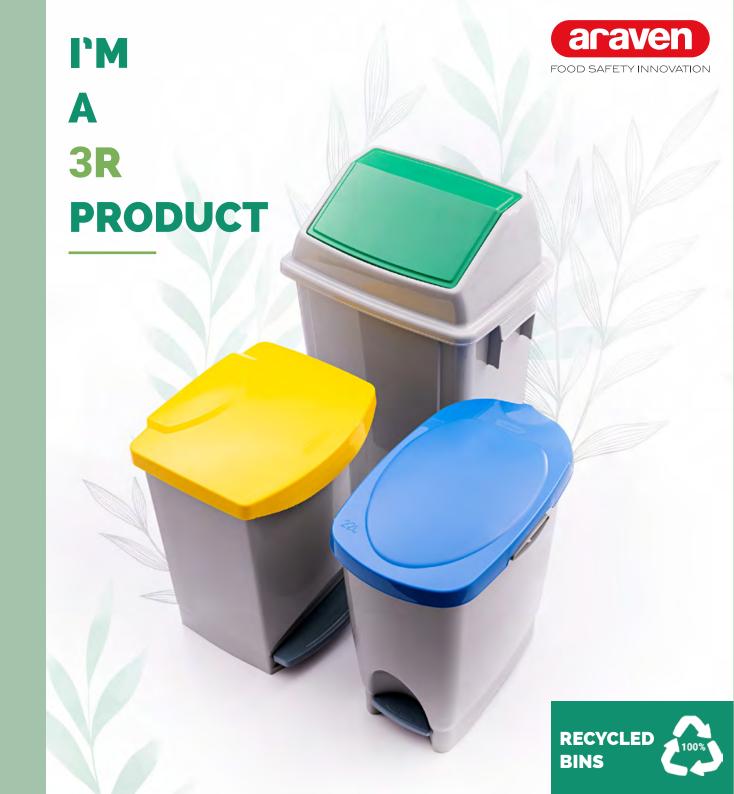

## I'M 100% RECYCLED

# I'M 100% RECYCLABLE AND ALSO REUSABLE

Bins manufactured from the waste plastic generated by our production processes

The waste plastic generated in our factories is 100% recycled and turned into new products without losing any of its properties. This action allows us to minimise environmental pollution.

### A range of bins that helps you sort and recycle

#### 22L Bin 424x262xh420mm

40L Bin 435x300h635mm